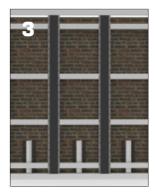

## Installation:

1. Level and mount the bottom profile to the floor.

2. Place the steel frames for cladding on the profile, align, and attach them to the masonry wall.

3. Connect the frames with "shadow"panels. Mount masking panels at the bottom and top.