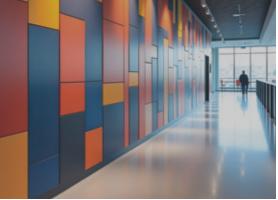

## TECHNO WALL

## Fast mounted and aesthetically pleasing wall claddings designed for large surfaces.

TECHNOWALL is a fully proprietary system of wall claddings with quick access to installations located behind them.