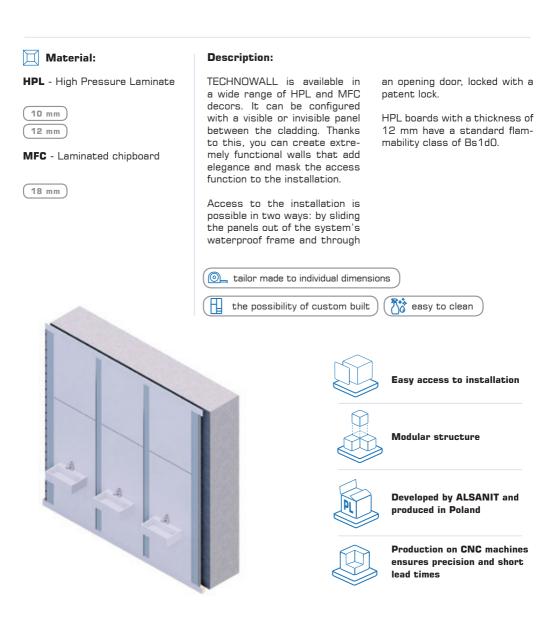

## Fast mounted and aesthetically pleasing wall claddings designed for large surfaces.

TECHNOWALL is a fully proprietary system of wall claddings with quick access to installations located behind them.