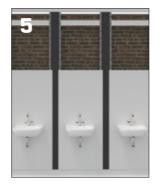

 Place the cladding panels up to the height of the connections / fixtures and cut openings for the connections / fixtures.

5. Secure and connect the fixtures to the cladding.

6. Install the remaining cladding.