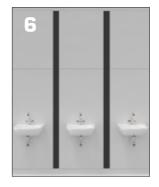

 Place the cladding panels up to the height of the connections / fixtures and cut openings for the connections / fixtures.

5. Secure and connect the fixtures to the cladding.

6. Install the remaining cladding.