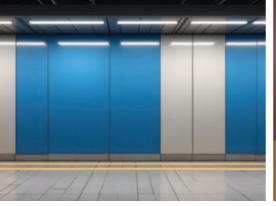

## TECHNO WALL

## Fast mounted and aesthetically pleasing wall claddings designed for large surfaces.

TECHNOWALL is a fully proprietary system of wall claddings with quick access to installations located behind them.