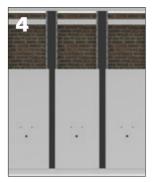

## Installation:

1. Level and mount the bottom profile to the floor.

2. Place the steel frames for cladding on the profile, align, and attach them to the masonry wall.

3. Connect the frames with "shadow"panels. Mount masking panels at the bottom and top.

 Place the cladding panels up to the height of the connections / fixtures and cut openings for the connections / fixtures.

5. Secure and connect the fixtures to the cladding.

6. Install the remaining cladding.