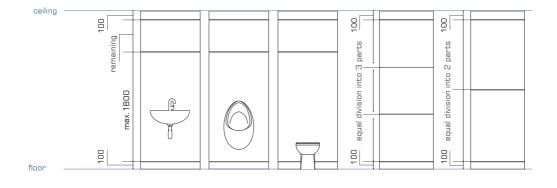

## Installation:

1. Level and mount the bottom profile to the floor.

2. Place the steel frames for cladding on the profile, align, and attach them to the masonry wall.

3. Connect the frames with "shadow"panels. Mount masking panels at the bottom and top.

 Place the cladding panels up to the height of the connections / fixtures and cut openings for the connections / fixtures.

5. Secure and connect the fixtures to the cladding.

6. Install the remaining cladding.