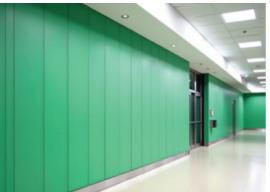

## TECHNO WALL

## Fast mounted and aesthetically pleasing wall claddings designed for large surfaces.

TECHNOWALL is a fully proprietary system of wall claddings with quick access to installations located behind them.